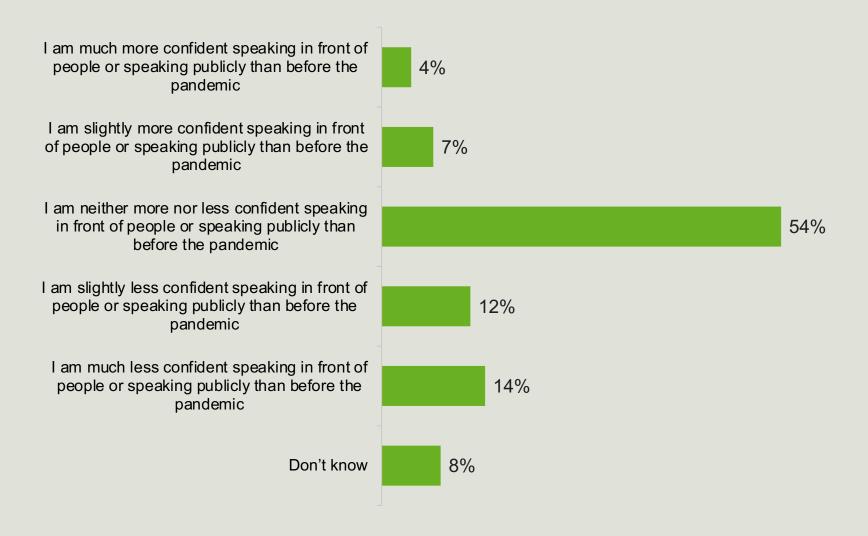

# **Topical Polling**

Conducted by Survation on behalf of Speak With Impact



Conducted by Survation on behalf of Speak With Impact

Methodology: Online interviews of adults aged 18+ living in the UK.

Fieldwork:  $26^{th} - 31^{st}$  May 2023

Sample size: 2,005

Survation.

## Methodology

#### **Fieldwork Dates**

•  $26^{th} - 31^{st}$  May 2023

#### **Data Collection Method**

 The survey was conducted via online panel. Invitations to complete the survey were sent out to members of the panel. Differential response rates from different demographic groups were taken into account.

### **Population Sampled**

Adults aged 18+ living in the UK.

#### Sample Size

• 2,005

## Q1. Which of the following statements is closest to your view?





#### Survation. Engaging opinion to inform the future.

Survation provides vital insights for brands and organisations wanting to better understand authentic opinion, adding value and credibility to the research we provide to our clients. We are an innovative and creative market researcher and do not believe any single method can always be the right answer to complex client objectives. We conduct bespoke online and telephone custom research, omnibus surveys, face to face research, and advanced statistical modelling and data analysis.

Survation is an MRS Company Partner. All MRS Company Partners and their employees agree to adhere to the MRS Code of Conduct and MRS Company Partner Quality Commitment whilst undertaking research. As a member of the British Polling Council, Survation has